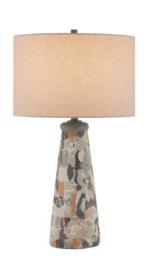

## Oldwalls Table Lamp

6000-0923

New

Overall: 30"h x 17"dia

Finish: Charcoal Gray/Matte Black/Brown

Materials: Concrete

Item Weight: 15 lbs. Number of Lights: 1

Suggested Bulb: A Standard Bulb

Socket Type: E26 150/150

Cord: 7' Silver

Switch: 3-Way Turn Knob Shade: Natural Linen Shade Dimensions: 17" x 11"h The Oldwalls Table Lamp is made of concrete onto which a painterly pattern has been applied in a mix of matte black, charcoal gray, and brown, the composition then antiqued to look aged. The arrangement of the varied shapes in different colors is reminiscent of the cubist movement, and the textural feel of the antiquing gives the lamp a vintage feel.