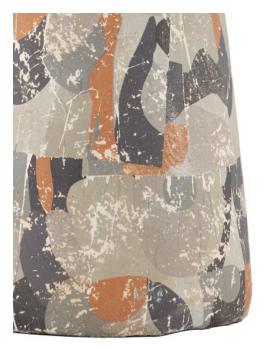

Socket Type: E26 150/150

Cord: 7' Silver

Switch: 3-Way Turn Knob Shade: Natural Linen Shade Dimensions: 17" x 11"h The Oldwalls Table Lamp is made of concrete onto which a painterly pattern has been applied in a mix of matte black, charcoal gray, and brown, the composition then antiqued to look aged. The arrangement of the varied shapes in different colors is reminiscent of the cubist movement, and the textural feel of the antiquing gives the lamp a vintage feel.