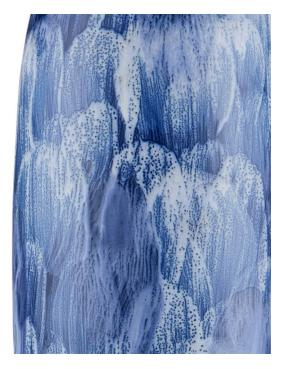

Socket Type: E26 150/150

Cord: 6' Silver

Switch: 3-Way Turn Knob Shade: Off-White Linen

Shade Dimensions:  $14.5" \times 15.5" \times 10.5"h$ 

If the body of the Pallas Table Lamp was a canvas, it would be a true work of art because it has painterly brush strokes in white on blue flowing along its surface. Illustrating the handmade aspect of this particular fixture is the white glaze that bubbles where it is thickest over the luminous blue, giving the lamp greater texture. The intermingled smudges are layered onto the lamp to achieve added artfulness.