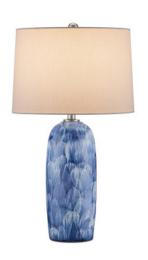

## Pallas Table Lamp

6000-0951

New / Bestseller

Overall: 27.5"h x 15.5"dia

Finish: Blue/White/Brushed Nickel

Materials: Ceramic

Item Weight: 9 lbs. Number of Lights: 1

Suggested Bulb: A Standard Bulb

Socket Type: E26 150/150

Cord: 6' Silver

Switch: 3-Way Turn Knob Shade: Off-White Linen

Shade Dimensions:  $14.5" \times 15.5" \times 10.5"h$ 

If the body of the Pallas Table Lamp was a canvas, it would be a true work of art because it has painterly brush strokes in white on blue flowing along its surface. Illustrating the handmade aspect of this particular fixture is the white glaze that bubbles where it is thickest over the luminous blue, giving the lamp greater texture. The intermingled smudges are layered onto the lamp to achieve added artfulness.