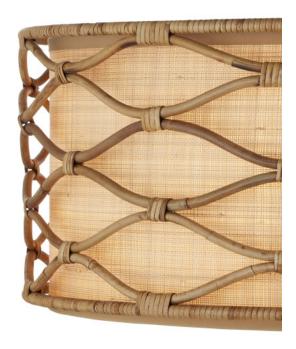

Suggested Bulb: B Torpedo Tip

Socket Type: E12 60/180

Chain Included: 6' Saddle Tan

Cord: 13' Silver

Shade: Natural Grass Cloth

Shade Dimensions:  $26.25" \times 10.25"h$ 

The Partita Pendant is a natural material story through and through. The illumination is softened from the sides and the bottom by grasscloth that shows off its subtle texture when the light filters through it. Surrounding the shade is a rattan pattern that flows elegantly without seeming to begin or end. The process to create this ornamentation is painstaking, as the rattan is steamed and bent by hand, then bound together with thin bands of the same material. To be consistent with the overall color of the other elements, the wrought iron frame and hardware on the pendant are finished in a saddle tan.