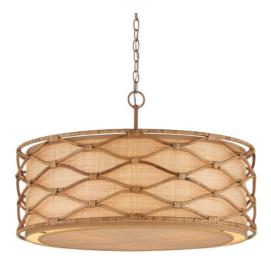

## Partita Pendant

9000-1209

New

Overall: 18"h x 28.25"dia Adjustable Height: 24.5" to 92.5"

Finish: Saddle Tan/Natural Materials: Wrought Iron/Rattan

Item Weight: 11 lbs.
Number of Lights: 3
Suggested Bulb: B Terpode T

Suggested Bulb: B Torpedo Tip

Socket Type: E12 60/180

Chain Included: 6' Saddle Tan

Cord: 13' Silver

Shade: Natural Grass Cloth

Shade Dimensions:  $26.25" \times 10.25"h$ 

The Partita Pendant is a natural material story through and through. The illumination is softened from the sides and the bottom by grasscloth that shows off its subtle texture when the light filters through it. Surrounding the shade is a rattan pattern that flows elegantly without seeming to begin or end. The process to create this ornamentation is painstaking, as the rattan is steamed and bent by hand, then bound together with thin bands of the same material. To be consistent with the overall color of the other elements, the wrought iron frame and hardware on the pendant are finished in a saddle tan.