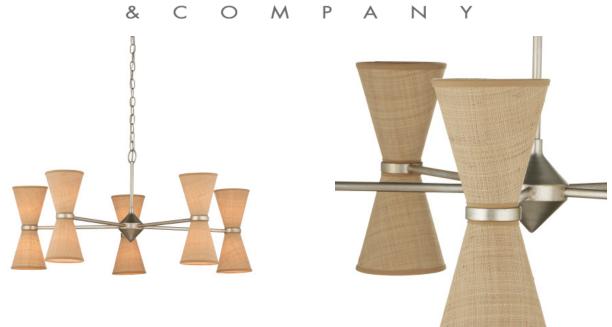

## Pennyworth Chandelier

New

Overall: 17"h x 36"dia Adjustable Height: 23.5" to 91.5"

Finish: Contemporary Silver Leaf/Contemporary Silver/Natural Materials: Wrought Iron/Grasscloth

Item Weight: 8 lbs. Number of Lights: 10 Suggested Bulb: B Torpedo Tip Socket Type: E 12 25/250

Chain Included: 6' Painted Contemporary Silver Cord: 13' Silver Shade: Natural Grasscloth Shade Dimensions: 2.25" x 5.125" x 5.75"h Continuing the exploration of natural materials, the Pennyworth Chandelier features shades made of grasscloth on a silver chandelier. The shades form cones that connect as they narrow and mirror each other. The wrought iron frame, finished in contemporary silver leaf, contrasts and forms a warm/cool interplay with the design. Completing the composition is a chain in a contemporary silver finish.