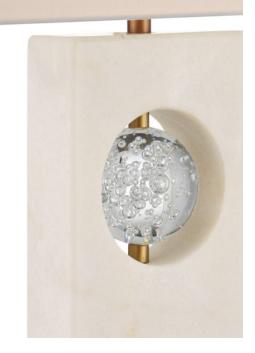

Cord: 6' Silver Switch: 3-Way Turn Knob Shade: Natural Linen Shade Dimensions: 17"w x 10"d x 10.5"h The Radiant Table Lamp has a sophisticated profile made of a glamorous mix of materials. The tall rectangular body, which is made of white marble, has a circular cut-out into which a bubbled optic-crystal orb is fastened. The rods that affix the globe and disappear under the shade are seamless in size and match the antique brass finish on the minimal base. The rectangular shade is perfectly scaled to the shape of the body of the white lamp.