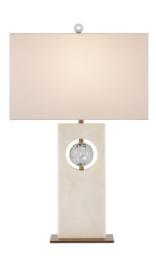

## Radiant Table Lamp

6000-0949 New / Bestseller

Overall: 27"h x 17"w x 10"d

Finish: White/Clear/Antique Brass Materials: White Marble/Glass/Metal

Item Weight: 20 lbs. Number of Lights: 1 Suggested Bulb: A Standard Bulb Socket Type: E26 150/150

Cord: 6' Silver Switch: 3-Way Turn Knob Shade: Natural Linen Shade Dimensions: 17"w x 10"d x 10.5"h The Radiant Table Lamp has a sophisticated profile made of a glamorous mix of materials. The tall rectangular body, which is made of white marble, has a circular cut-out into which a bubbled optic-crystal orb is fastened. The rods that affix the globe and disappear under the shade are seamless in size and match the antique brass finish on the minimal base. The rectangular shade is perfectly scaled to the shape of the body of the white lamp.