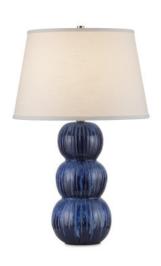

## Salacia Table Lamp

6000-0960

New

Overall: 28.5"h x 18"dia

Finish: Blue

Materials: Ceramic/Metal

Item Weight: 12 lbs. Number of Lights: 1

Suggested Bulb: A Standard Bulb

Socket Type: E26 150/150

Cord: 6' Silver

Switch: 3-Way Turn Knob Shade: Off-White Linen

Shade Dimensions:  $14" \times 18" \times 11.5"h$ 

The Salacia Table Lamp has a stacked-globe body that drips with a mix of dark and bright blue glazes flowing down each striated orb in varying degrees of brightness. The painstaking attention to detail that is required to create such a varied but balanced glazing is achieved by a talented group of women artisans who live at the border of Burma and Thailand. The trim on the shade brings this navy blue lamp an uptick in sophistication.