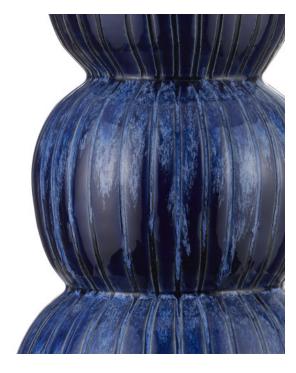

Socket Type: E26 150/150

Cord: 6' Silver

Switch: 3-Way Turn Knob Shade: Off-White Linen

Shade Dimensions:  $14" \times 18" \times 11.5"h$ 

The Salacia Table Lamp has a stacked-globe body that drips with a mix of dark and bright blue glazes flowing down each striated orb in varying degrees of brightness. The painstaking attention to detail that is required to create such a varied but balanced glazing is achieved by a talented group of women artisans who live at the border of Burma and Thailand. The trim on the shade brings this navy blue lamp an uptick in sophistication.