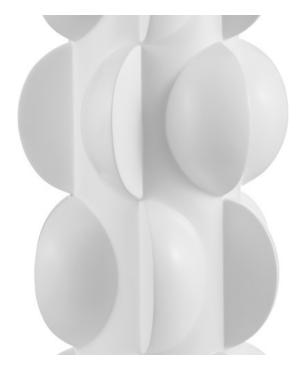

Socket Type: E26 150/150

Cord: 7' Silver

Switch: 3-Way Turn Knob Shade: White Linen

Shade Dimensions: 18" x 10"h

A Milano-inspired creation, the Salizzole Table Lamp has a profile that calls to mind the incredible era of Italian design when both furnishings and fashion were breaking all the rules and changing them forever. Made of composite in a white finish, the morphing shapes on the lamp's body make this an illuminated sculpture that will be a conversation starter in any space. A shapely accessory, the white table lamp will enliven interior styles from mid-century modern to ultracontemporary.