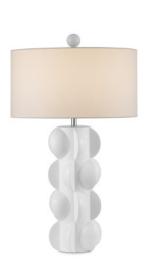

## Salizzole Table Lamp

6000-0962

New

Overall: 31.25"h x 18"dia

Finish: White

Materials: Composite

Item Weight: 14 lbs. Number of Lights: 1

Suggested Bulb: A Standard Bulb

Socket Type: E26 150/150

Cord: 7' Silver

Switch: 3-Way Turn Knob Shade: White Linen

Shade Dimensions: 18" x 10"h

A Milano-inspired creation, the Salizzole Table Lamp has a profile that calls to mind the incredible era of Italian design when both furnishings and fashion were breaking all the rules and changing them forever. Made of composite in a white finish, the morphing shapes on the lamp's body make this an illuminated sculpture that will be a conversation starter in any space. A shapely accessory, the white table lamp will enliven interior styles from mid-century modern to ultracontemporary.