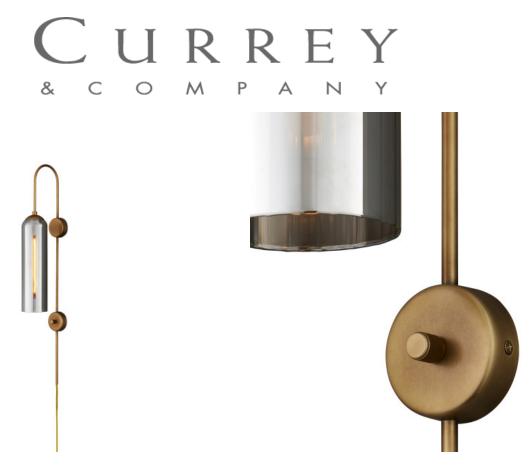

## Severn Wall Sconce

New

Overall: 33.75"h x 3.75"w x 7.5"d

Finish: Antique Brass/Smoke Materials: Metal/Texture Glass

Item Weight: 3 lbs. Number of Lights: 1 Suggested Bulb: T Tubular Socket Type: E26 60/60

Cord: 7' Gold

The Severn Wall Sconce is designed with a focus on portability, ideal for bedside use. The smoke textured glass adds a sophisticated look to this gold sconce, which features a dimmer switch in the middle for adjusting the light gradually to avoid disturbing a sleeping partner. The metal on the gold wall sconce is in an antique brass finish.