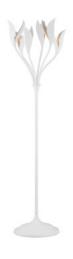

## Snowflower Floor Lamp

8000-0160

New

Overall: 71 "h x 19"dia

Finish: Gesso White Materials: Wrought Iron

Item Weight: 13 lbs. Number of Lights: 6

Suggested Bulb: B Torpedo Tip

Socket Type: E12 60/360

Cord: 6.5' Silver Switch: Foot Switch The big, beautiful blossoms of the Snowflower Floor Lamp and the body they flow up from are made of wrought iron in a gesso white finish. Unfolding toward the ceiling, the undulant petals direct the light upward. The pale finish that flows into the interiors of the blooms turns warm when the bulbs illuminate it. The white floor lamp with its wild botanical personality has a foot switch for ease of turning it off and on.