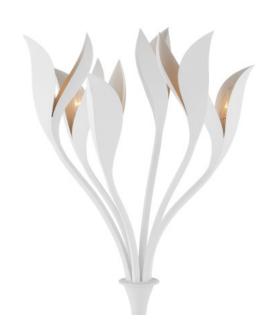

## Snowflower Floor Lamp

8000-0160

New

Overall: 71 "h x 19"dia

Finish: Gesso White Materials: Wrought Iron

Item Weight: 13 lbs. Number of Lights: 6

Suggested Bulb: B Torpedo Tip

Socket Type: E12 60/360

Cord: 6.5' Silver Switch: Foot Switch The big, beautiful blossoms of the Snowflower Floor Lamp and the body they flow up from are made of wrought iron in a gesso white finish. Unfolding toward the ceiling, the undulant petals direct the light upward. The pale finish that flows into the interiors of the blooms turns warm when the bulbs illuminate it. The white floor lamp with its wild botanical personality has a foot switch for ease of turning it off and on.