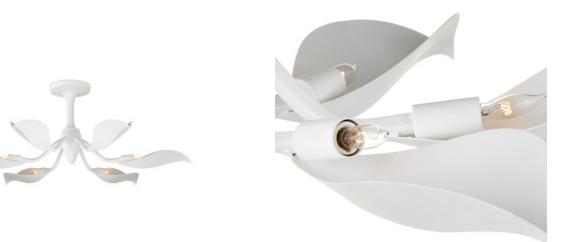

## Snowflower Semi-Flush Mount

9000-1226

New

Overall: 12"h x 36"dia

Finish: Gesso White Materials: Wrought Iron

Item Weight: 7 lbs. Number of Lights: 6 Suggested Bulb: B Torpedo Tip Socket Type: E 12 60/360

Cord: 1' Silver

The big, beautiful blossoms of the Snowflower Semi-Flush Mount and the frame they flow from are made of wrought iron in a gesso white finish. Nodding toward the ceiling, the slightly folding petals direct the light upward. The crisp color of the finish will enhance the coolness of the illumination to create more brightness. The white semi-flush with its wild botanical personality will reflect any number of design styles with grace.