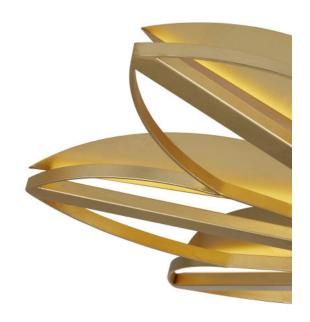

Cord: 1' Black/White

The Stewart Semi-Flush is an artistic exploration of metal with its arcing bands that mimic the shapes of the leaves resting above them. Designed as a nod to botanicals, this fixture is covered in a brilliant gold leaf finish. Bouncing light onto the leaves while simultaneously reflecting it onto the ceiling to create a warm glow was the aim with this nature-inspired gold semi-flush.