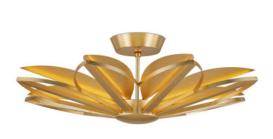

## Stewart Semi-Flush Mount

9000-1194

New

Overall: 10.5"h x 31.5"dia

Finish: Gold Leaf Materials: Metal

Item Weight: 14 lbs. Number of Lights: 8

Suggested Bulb: Integrated LED Socket Type: LED Tape

4/32

Cord: 1' Black/White

The Stewart Semi-Flush is an artistic exploration of metal with its arcing bands that mimic the shapes of the leaves resting above them. Designed as a nod to botanicals, this fixture is covered in a brilliant gold leaf finish. Bouncing light onto the leaves while simultaneously reflecting it onto the ceiling to create a warm glow was the aim with this nature-inspired gold semi-flush.