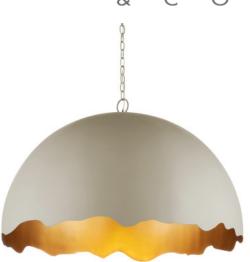

## Tamago Pendant

9000-1219 In Stock / New

Overall: 23"h x 35.25"dia Adjustable Height: 29.5" to 97.5"

Finish: Smoky Olive/Contemporary Gold Materials: Wrought Iron

Item Weight: 30 lbs. Number of Lights: 1 Suggested Bulb: G Globe Socket Type: E26 60/60

Chain Included: 6' Smoky Olive Cord: 13' Silver New in our Hiroshi Koshitaka Collection, the Tamago Pendant has a fluted edge that beautifully mimics the shape of a broken eggshell, making the designer's name for the fixture, that of a Japanese omelet, spot-on. Made of wrought iron in a mix of contemporary gold and smoky olive finishes, the dome-shaped pendant emits a warm light given the luminous gold finish is on the inside. With this newest fixture, Koshitaka continues to explore themes of sustenance and rejuvenation.