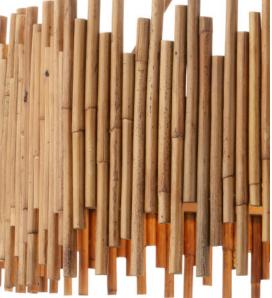

## Teahouse Chandelier

New

Overall: 25"h x 32.25"dia Adjustable Height: 24" to 79"

Finish: Natural/Khaki Materials: Rattan/Wrought Iron

Item Weight: 18 lbs. Number of Lights: 8 Suggested Bulb: G Globe Socket Type: E12 60/480

Rod Included: 6", 12", 12", 12" (1) Khaki Cord: 13' Silver The shade of the Teahouse Chandelier is made of rattan ribs that are staggered top and bottom to bring the shape of the shade added interest. The metal hardware in a khaki finish reflects the warmth of the rattan when light shines through the natural material. This fixture, which reflects a move toward the popular biophilic movement, will bring warmth to a space.