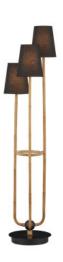

## Triptych Floor Lamp

8000-0159

In Stock / New

Overall: 70.5"h x 17.5"dia

Finish: Natural Rattan/Satin Black Materials: Wrought Iron/Rattan

Item Weight: 15 lbs. Number of Lights: 3

Suggested Bulb: A Standard Bulb

Socket Type: E26 40/120

Cord: 7.5' Silver Switch: Foot Switch Shade: Black Linen

Shade Dimensions: 5.75" x 8.25" x 10"h

The three stems of the Triptych Floor Lamp that flow up from the satin balck base are covered in natural rattan until they disappear under the black fabric shades. There are a number of special attributes to this design: the combination of black and neutral tones, and the cascading effect of the three shades as their supports grow shorter. These design details make the rope-wrapped floor lamp a stylish choice for a room. A foot switch enhances easy off and on maneuvering even if the floor lamp is tucked behind a piece of furniture.