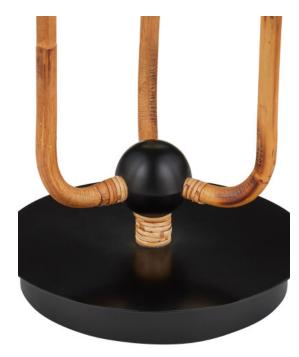

Socket Type: E26 40/120

Cord: 7.5' Silver Switch: Foot Switch Shade: Black Linen

Shade Dimensions: 5.75" x 8.25" x 10"h

The three stems of the Triptych Floor Lamp that flow up from the satin balck base are covered in natural rattan until they disappear under the black fabric shades. There are a number of special attributes to this design: the combination of black and neutral tones, and the cascading effect of the three shades as their supports grow shorter. These design details make the rope-wrapped floor lamp a stylish choice for a room. A foot switch enhances easy off and on maneuvering even if the floor lamp is tucked behind a piece of furniture.