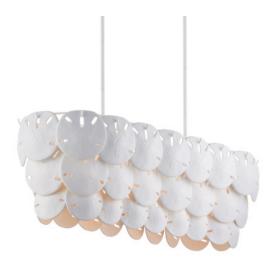

## Tulum Oval Chandelier

9000-1203

In Stock / New

Overall: 16.5"h x 39"w x 13"d Adjustable Height: 17.5" to 59.5"

Finish: Sugar White/White Materials: Wrought Iron/Bone China

Item Weight: 26 lbs. Number of Lights: 5 Suggested Bulb: G Globe Socket Type: E12 60/300

Rod Included: 6", 12", 12", 12" (1) Sugar White Cord: 13' Silver Marjorie Skouras designed the Tulum Oval Chandelier, inspired by the tropical beauty of the Yucatan Peninsula where she lives. This is an elegantly delicate design, as the sand dollars are cast in semi-translucent bone china and they make a pretty sound when a strong breeze ruffles them. There are three sizes of removable sand dollars on this design, which makes it easy to clean. The sugar white finish on the hardware complements the pale discs on this nature-inspired chandelier, making it apropos for rooms overlooking the ocean.