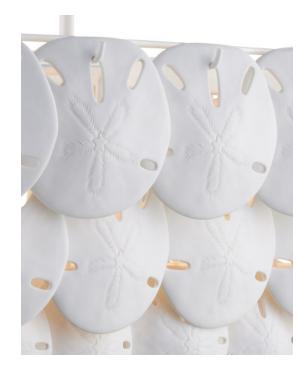

Rod Included: 6", 12", 12", 12" (1) Sugar White Cord: 13' Silver Marjorie Skouras designed the Tulum Oval Chandelier, inspired by the tropical beauty of the Yucatan Peninsula where she lives. This is an elegantly delicate design, as the sand dollars are cast in semi-translucent bone china and they make a pretty sound when a strong breeze ruffles them. There are three sizes of removable sand dollars on this design, which makes it easy to clean. The sugar white finish on the hardware complements the pale discs on this nature-inspired chandelier, making it apropos for rooms overlooking the ocean.