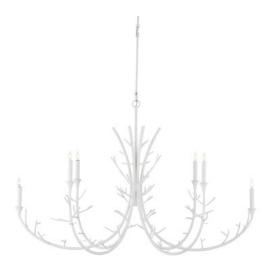

## Twiggy Oval Chandelier

9000-1207

New

Overall: 30"h x 48"w x 22.25"d Adjustable Height: 47.5" to 112.5"

Finish: Gesso White Materials: Wrought Iron

Item Weight: 12 lbs.
Number of Lights: 6

Suggested Bulb: B Torpedo Tip

Socket Type: E12 60/360

Rod Included: 12" (6) Painted Gesso White

Cord: 13' Silver

The Twiggy Oval Chandelier draws inspiration from snowy landscapes, with arcing limbs ornamented with spiky twigs. The design aims to capture the way snow collects on the leafless branches of trees, creating a visually striking and evocative piece. The gesso white wrought iron design is oblong, making it ideal for illuminating rectangular dining room tables or long kitchen islands.