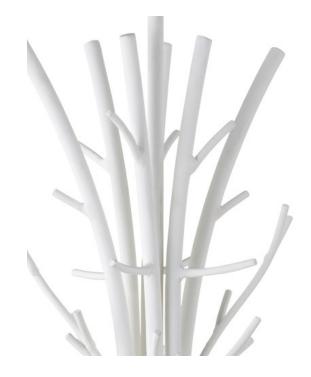

Socket Type: E12 60/360

Rod Included: 12" (6) Painted Gesso White

Cord: 13' Silver

The Twiggy Oval Chandelier draws inspiration from snowy landscapes, with arcing limbs ornamented with spiky twigs. The design aims to capture the way snow collects on the leafless branches of trees, creating a visually striking and evocative piece. The gesso white wrought iron design is oblong, making it ideal for illuminating rectangular dining room tables or long kitchen islands.