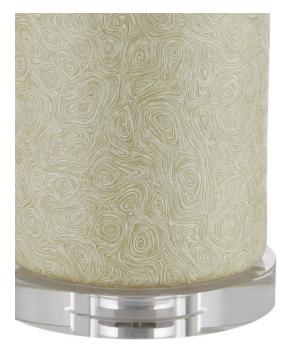

Suggested Bulb: A Standard Bulb

Socket Type: E26 150/150

Cord: 6' Silver

Switch: 3-Way Turn Knob Shade: Light Beige Linen Shade Dimensions: 17" x 11"h The Verdure Cylinder Table Lamp has a sophisticated swirling green and white pattern on its surface, which recedes to a lovely stippled effect when seen from far away. The interlocking amoeba shapes only appear when one draws near the green table lamp made of porcelain. The columnar body that sits atop an optic crystal base is capped with a metal plate in a satin nickel finish. The optic crystal finial echoes the sleekness of the lamp's body.