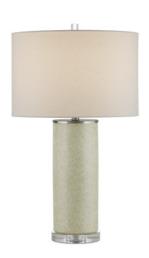

## Verdure Cylinder Table Lamp

6000-0938

New / Bestseller

Overall: 29"h x 17"dia

Finish: Green/Off-White/Clear/Satin Nickel Materials: Porcelain/Metal/Optic Crystal

Item Weight: 13 lbs. Number of Lights: 1

Suggested Bulb: A Standard Bulb

Socket Type: E26 150/150

Cord: 6' Silver

Switch: 3-Way Turn Knob Shade: Light Beige Linen Shade Dimensions: 17" x 11"h The Verdure Cylinder Table Lamp has a sophisticated swirling green and white pattern on its surface, which recedes to a lovely stippled effect when seen from far away. The interlocking amoeba shapes only appear when one draws near the green table lamp made of porcelain. The columnar body that sits atop an optic crystal base is capped with a metal plate in a satin nickel finish. The optic crystal finial echoes the sleekness of the lamp's body.