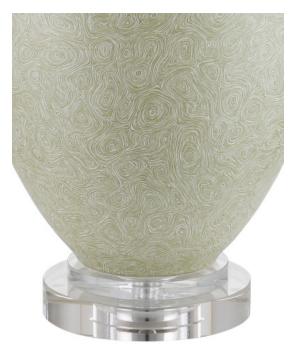

Socket Type: E26 150/150

Cord: 6' Silver

Switch: 3-Way Turn Knob Shade: Light Beige Linen Shade Dimensions: 14" x 15.5"h The Verdure Table Lamp has a sophisticated vase-shaped body with a swirling green and white pattern on its surface, which recedes to a lovely stippled effect when seen from far away. The interlocking amoeba shapes only appear when one draws near the green porcelain table lamp. The thin mouth of the body sitting atop an egg shape disappears under an elongated shade. The base and finial are made of optic crystal.