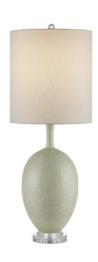

## Verdure Table Lamp

6000-0936

New

Overall: 36.75"h x 14"dia

Finish: Green/Off-White/Clear/Satin Nickel Materials: Porcelain/Optic Crystal

Item Weight: 17 lbs. Number of Lights: 1

Suggested Bulb: A Standard Bulb

Socket Type: E26 150/150

Cord: 6' Silver

Switch: 3-Way Turn Knob Shade: Light Beige Linen Shade Dimensions: 14" x 15.5"h The Verdure Table Lamp has a sophisticated vase-shaped body with a swirling green and white pattern on its surface, which recedes to a lovely stippled effect when seen from far away. The interlocking amoeba shapes only appear when one draws near the green porcelain table lamp. The thin mouth of the body sitting atop an egg shape disappears under an elongated shade. The base and finial are made of optic crystal.