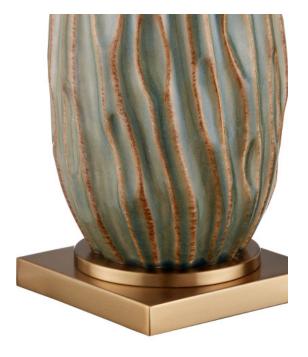

Cord: 7' Silver

Switch: 3-Way Turn Knob Shade: Natural Linen Shade Dimensions: 18" x 11"h The Water-borne Table Lamp, with its flowing peaks and valleys, looks like a gushing stream in the springtime. Made of ceramic, the artful composition is covered in a forest reactive glaze with green hues filling the valleys and tan tones enlivening its peaks. The green lamp rises from a metal base in an antique brass finish and a matching finial fastens the drum shade to the fixture.