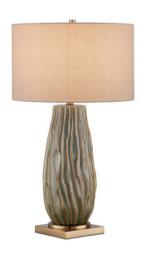

## Water-borne Table Lamp

6000-0963

New

Overall: 31.25"h x 18"dia

Finish: Forest Reactive/Antique Brass Materials: Ceramic/Metal

Item Weight: 13 lbs. Number of Lights: 1

Suggested Bulb: A Standard Bulb

Socket Type: E26 150/150

Cord: 7' Silver

Switch: 3-Way Turn Knob Shade: Natural Linen Shade Dimensions: 18" x 11"h The Water-borne Table Lamp, with its flowing peaks and valleys, looks like a gushing stream in the springtime. Made of ceramic, the artful composition is covered in a forest reactive glaze with green hues filling the valleys and tan tones enlivening its peaks. The green lamp rises from a metal base in an antique brass finish and a matching finial fastens the drum shade to the fixture.