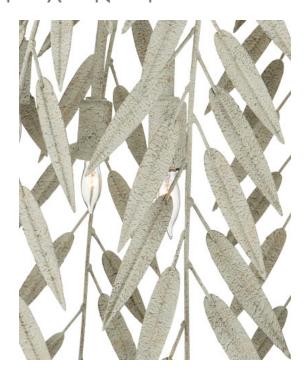

Socket Type: E12 60/360

Chain Included: 6' Textured Sage Cord: 13' Silver The Weeping Sasaya Chandelier was inspired by the weeping willow tree. The delicacy of the stems and the leaves on this lovely flowing fixture make it a graceful design statement for a space. The textured sage finish gives it a green hue, though with enough gray in it that it can read as a neutral. The six lights in this chandelier will provide ample illumination.