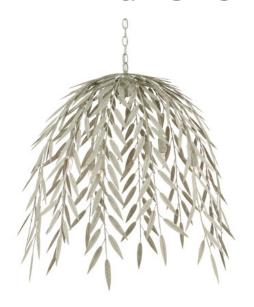

## Weeping Sasaya Chandelier

9000-1200

In Stock / New / Sale

Overall: 32.5"h x 30"dia Adjustable Height: 39" to 107"

Finish: Textured Sage Materials: Wrought Iron

Item Weight: 15 lbs.

Number of Lights: 6

Suggested Bulb: B Torpedo Tip

Socket Type: E12 60/360

Chain Included: 6' Textured Sage Cord: 13' Silver The Weeping Sasaya Chandelier was inspired by the weeping willow tree. The delicacy of the stems and the leaves on this lovely flowing fixture make it a graceful design statement for a space. The textured sage finish gives it a green hue, though with enough gray in it that it can read as a neutral. The six lights in this chandelier will provide ample illumination.