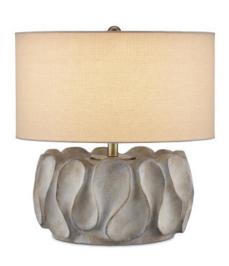

## Weststrand Table Lamp

6000-0928

New

Overall: 20.25"h x 19"dia

Finish: Gray/Dark Gray/Brown/Light Antique Brass Materials: Composite/Metal

Item Weight: 23 lbs. Number of Lights: 1

Suggested Bulb: A Standard Bulb

Socket Type: E26 100/100

Cord: 6' Silver

Switch: 1-Way Turn Knob Shade: Beige Linen

Shade Dimensions: 19" x 10"h

The Weststrand Table Lamp has a flowing shape packed with personality. The spoon-like swells pressed into cast concrete create an artistic statement because they are far from uniform, which adds interest to the squashed shape of the rugged-looking gray lamp. The surface has a wonderful texture to it, and the light antique brass finish on the hardware draws out similar tones along the surface of the cement.