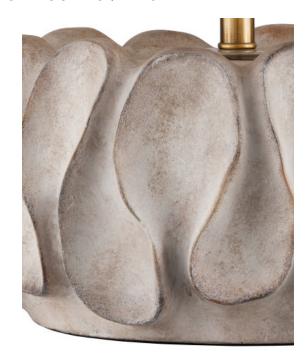

Socket Type: E26 100/100

Cord: 6' Silver

Switch: 1-Way Turn Knob Shade: Beige Linen

Shade Dimensions: 19" x 10"h

The Weststrand Table Lamp has a flowing shape packed with personality. The spoon-like swells pressed into cast concrete create an artistic statement because they are far from uniform, which adds interest to the squashed shape of the rugged-looking gray lamp. The surface has a wonderful texture to it, and the light antique brass finish on the hardware draws out similar tones along the surface of the cement.