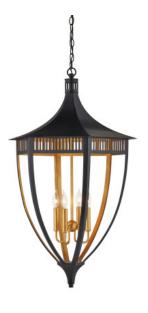

## Wycombe Lantern

9000-1217

New

Overall: 38.25"h x 23.5"dia Adjustable Height: 44.75" to 112.75"

Finish: Satin Black/Contemporary Gold Leaf Materials: Wrought Iron

Item Weight: 13 lbs.

Number of Lights: 4

Suggested Bulb: B Torpedo Tip

Suggested Bolb. B Torpedo Tip

Socket Type: E12 60/240

Chain Included: 6' Satin Black

Cord: 13' Black

In the Bunny Williams Collection, the Wycombe Lantern has the classic lines for which this lauded designer is known. Made of wrought iron, the refined lantern is finished in a mix of satin black and contemporary gold leaf finishes. Because the interior of the black lantern is covered with gold leaf, the illumination coming from it will warmly glow. The grillework that runs along its circumference where it meets the domed top is an elegant feature.