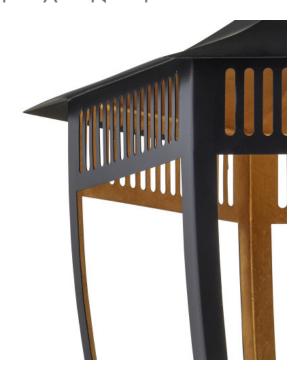

Suggested Bolb. B Torpedo Tip

Socket Type: E12 60/240

Chain Included: 6' Satin Black

Cord: 13' Black

In the Bunny Williams Collection, the Wycombe Lantern has the classic lines for which this lauded designer is known. Made of wrought iron, the refined lantern is finished in a mix of satin black and contemporary gold leaf finishes. Because the interior of the black lantern is covered with gold leaf, the illumination coming from it will warmly glow. The grillework that runs along its circumference where it meets the domed top is an elegant feature.