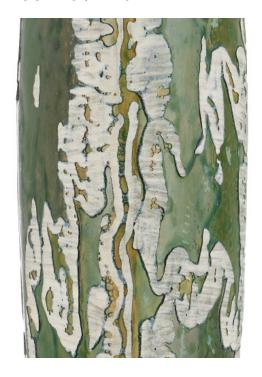

Socket Type: E26 150/150

Cord: 7' Silver

Switch: 3-Way Turn Knob Shade: Egg Shell Cotton Linen Shade Dimensions: 17" x 11"h The Zowan Table Lamp is made of ceramic in a matte green smoke glazing flowing along its surface that looks like a genealogical map. The cream that overlays the green has been hand-applied to bring the lamp an artful feel, and the optic crystal base from which the fixture rises leaves the painterly column to be the focal point of the design. One of the interesting things about this green lamp is that the pattern will change slightly when seen from different angles.