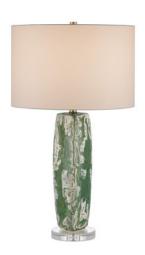

## Zowan Table Lamp

6000-0966

New / Bestseller

Overall: 29.25"h x 17"dia

Finish: Matte Green Smoke/Clear Materials: Ceramic/Optic Crystal

Item Weight: 10 lbs. Number of Lights: 1

Suggested Bulb: A Standard Bulb

Socket Type: E26 150/150

Cord: 7' Silver

Switch: 3-Way Turn Knob Shade: Egg Shell Cotton Linen Shade Dimensions: 17" x 11"h The Zowan Table Lamp is made of ceramic in a matte green smoke glazing flowing along its surface that looks like a genealogical map. The cream that overlays the green has been hand-applied to bring the lamp an artful feel, and the optic crystal base from which the fixture rises leaves the painterly column to be the focal point of the design. One of the interesting things about this green lamp is that the pattern will change slightly when seen from different angles.