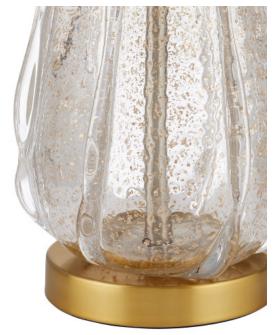

Cord: 6' Silver Switch: 3-Way Turn Knob Shade: Beige Linen Shade Dimensions: 17" x 18" x 11"h The Zyphyrine Table Lamp has a striking fluidity that stems from the flowing shape of the body that is made of blown glass. There are gold speckles sprinkled throughout the material, which adds a subtle textural feel to the clear lamp. The antique brass on the metal base and hardware draw out the flecks in the glass, as does the finial in the same finish. Because blown glass is so unique from creation to creation, there will be subtle differences in each of these fixtures.