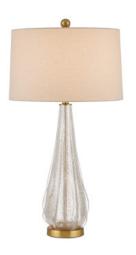

## Zyphyrine Table Lamp

New

Overall: 34"h x 18"dia

Finish: Clear/Gold/Antique Brass Materials: Glass/Metal

Item Weight: 15 lbs. Number of Lights: 1 Suggested Bulb: A Standard Bulb Socket Type: E26 150/150

Cord: 6' Silver Switch: 3-Way Turn Knob Shade: Beige Linen Shade Dimensions: 17" x 18" x 11"h The Zyphyrine Table Lamp has a striking fluidity that stems from the flowing shape of the body that is made of blown glass. There are gold speckles sprinkled throughout the material, which adds a subtle textural feel to the clear lamp. The antique brass on the metal base and hardware draw out the flecks in the glass, as does the finial in the same finish. Because blown glass is so unique from creation to creation, there will be subtle differences in each of these fixtures.