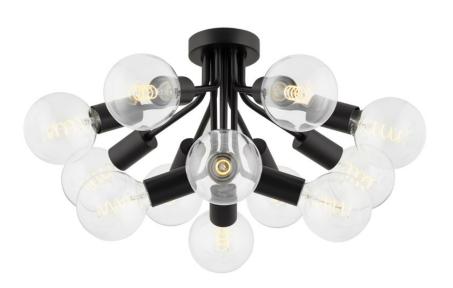

### H680612-SBK

The Drea Wall Sconce, Chandelier, and Semi Flush feature a soft black finish on pivoting arms. Traditional clear bulbs transform the design. Bulbs included.

### **FINISHES**

Soft Black (SBK)

### **DIMENSIONS**

Height 14.75"

Width/Diameter 28.00"

Minimum Height 0.00"

Maximum Height 0.00"

Canopy/Backplate 5.00"

Hanging Type

Weight 8.80lb