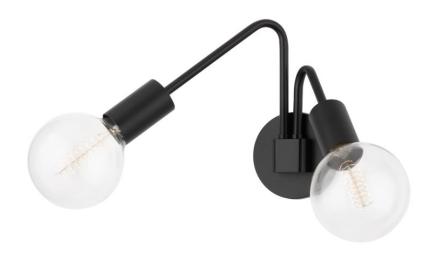

#### H680102-SBK

The Drea Wall Sconce, Chandelier, and Semi Flush feature a soft black finish on pivoting arms. Traditional clear bulbs transform the design. Bulbs included.