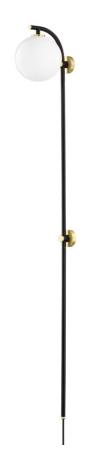

# HL589201-AGB/SBK

There's no dimming Faye's light. Standing at 3.5' tall, Faye makes her presence known. A long, soft black stem extends to reveal an opal glass globe, the perfect glossy counterpart to aged brass accents. Slim yet statement-making, we picture Faye adding subtle drama to any space.

### **FINISHES**

Aged Brass/soft Black (AGB/SBK)