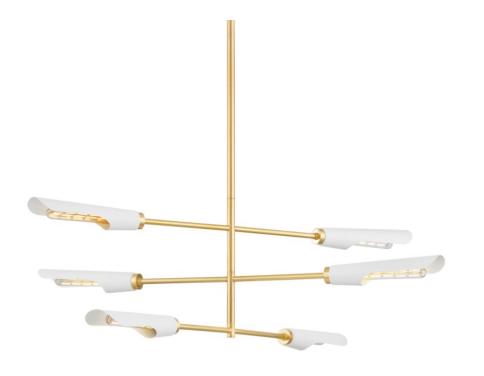

# **HARPERROSE**

H828806-AGB/SWH

Sculptural and statement-making, Harperrose combines clean-line modernism with a playful touch. Recalling the clouds, this mobile-inspired design features an Aged Brass framework with shades in a Soft White finish. Mixing form with function, it directs light downwards, providing illumination over a large area. Available as a chandelier or wall sconce. Part of THELIFESTYLEDCO collection.

#### **FINISHES**

AGED BRASS/SOFT WHITE (AGB/SWH)

#### **DIMENSIONS**

Height 15.50"

Width/Diameter 48.00"

Minimum Height 19.00"

Maximum Height 55.00"

Canopy/Backplate 6.00"

Hanging Type

Weight 8.38lb