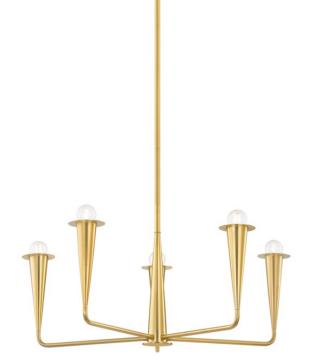

# DANNA H791805-AGB

Bring the drama with this botanical-meets-industrial beauty. Slender candlesticks resembling torches support clear glass orbs as they illuminate modern interiors with a sense of retro flair. Available as a sconce or chandelier in two sizes in either an Aged Brass or Old Bronze finish. Part of THELIFESTYLEDCO& collection.

#### **FINISHES**

Aged Brass (AGB) Old Bronze (OB)

#### DIMENSIONS

Height 12.00" Width/Diameter 29.75" Minimum Height 17.50" Maximum Height 53.50" Canopy/Backplate 6.00" Hanging Type Weight 8.73lb