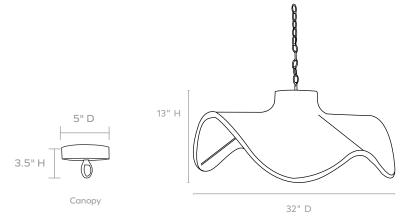

#### **DIMENSIONS**

32"D x 13"H

#### **CANOPY DIMENSIONS**

(Canopy finish matches chandelier)  $3.5'' H \times 5'' D$ 