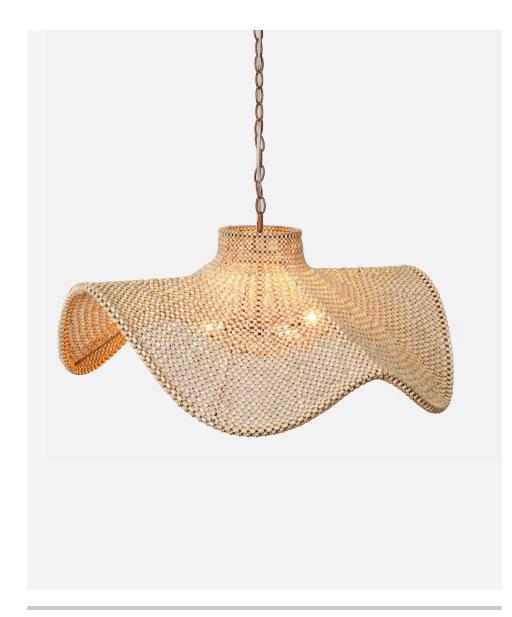

# **LOURDES**

Made from wood beads with undulating, rounded corners, the hat-like appearance of the Lourdes chandelier instills a distinct presence.

# MATERIAL

Wood Beads/Metal