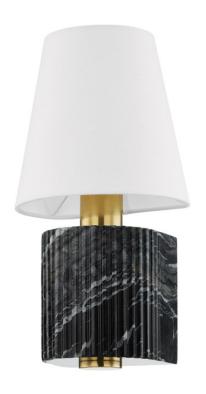

# **ADEN**

#### 426-16-VB/BM

\*Due to the one-of-a-kind nature of the medium, exact colors and patterns may vary slightly from the image shown.

#### **FINISHES**

# VINTAGE BRASS (VINTAGE BRASS)

#### **DIMENSIONS**

Height 15.50"

Width/Diameter 8.00"

Length 0.00"

Minimum Height 0.00"

Maximum Height 0.00"

Canopy/Backplate 4.50"

Hanging Type

## **GLASS/SHADES**

Material Linen

Attachment

Color White