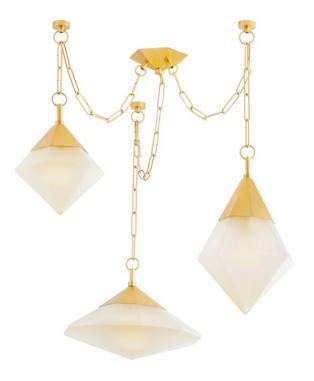

# **ANGELIQUE**

383-58-VPB

Inspired by the timeless allure of diamonds, Angelique features a cluster of geometric pendant lights with sparkling seeded glass facets. Suspended from a Vintage Brass chandelier, each pendant glows on a different level to create a luxe visual display overhead. The distinctive hand-blown glass bubbles resemble raindrops when the fixture is lit. Available in two sizes, Angelique brings an element of mysticism to interior design.

## VINTAGE POLISHED BRASS (VPB)

## **GLASS/SHADES**

Material Seeded Glass

Attachment

Color