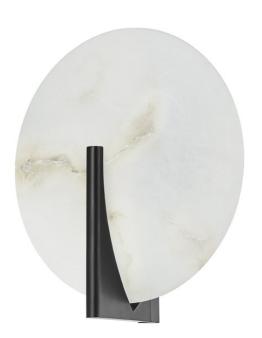

# **ASTERIA**

418-11-BBR

\*Due to the one-of-a-kind nature of the medium, exact colors and patterns may vary slightly from the image shown.

## **DIMENSIONS**

Height 10.25"

Width/Diameter 9.75"

Length 0.00"

Minimum Height 0.00"

Maximum Height 0.00"

Canopy/Backplate 5.00"

Hanging Type

## **GLASS/SHADES**

Material Alabaster

Attachment

Color White