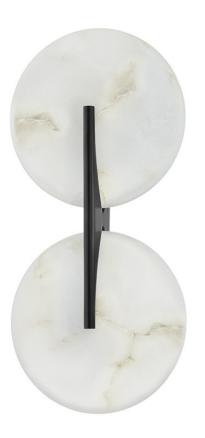

# **ASTERIA**

418-21-BBR

\*Due to the one-of-a-kind nature of the medium, exact colors and patterns may vary slightly from the image shown.

## BLACK BRASS (BLACK BRASS)

## **GLASS/SHADES**

Material Alabaster

Attachment

Color White