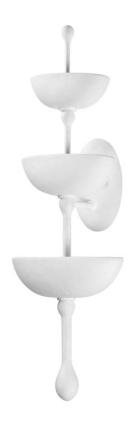

# AURA 437-30-GSW

Aura's sculptural, bowl-like shades of increasing size, flow from a Vintage Golf Leaf or White Plaster arm with round metal detailing. Both finishes add texture and a sense of movement to this 6-light wall sconce.