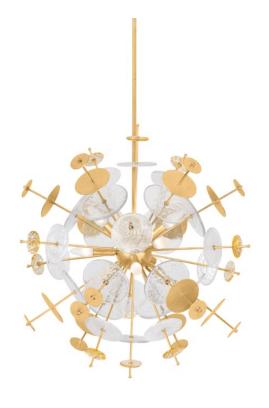

# **GLEASON**

371-29-VGL

More than a chandelier, Gleason is a contemporary work of art. With a futuristic Sputnik design, it features a burst of Vintage Gold Leaf spokes adorned with decorative cast glass and gold discs. The interplay between reflection, refraction, and transparency creates a compelling display of light. Available in two sizes, it provides a compelling statement piece.