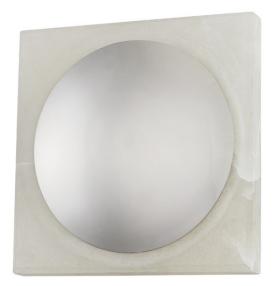

# **HAMEL**

416-13-BN

Mixing materials and playing with shapes, Hamel places a metal disc shade in front of a natural stone backplate. An LED behind the shade backlights the Vintage Brass or Burnished Nickel finish and flows through to illuminate the alabaster with a soft glow. Available as a sconce or a flush mount in two different sizes.

### **FINISHES**

Burnished Nickel (BN)