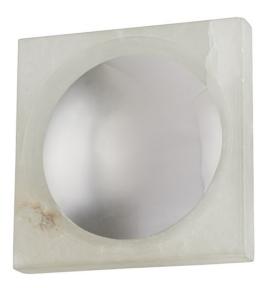

# **HAMEL**

416-09-BN

Mixing materials and playing with shapes, Hamel places a metal disc shade in front of a natural stone backplate. An LED behind the shade backlights the Vintage Brass or Burnished Nickel finish and flows through to illuminate the alabaster with a soft glow. Available as a sconce or a flush mount in two different sizes.

### **FINISHES**

Burnished Nickel (BN)