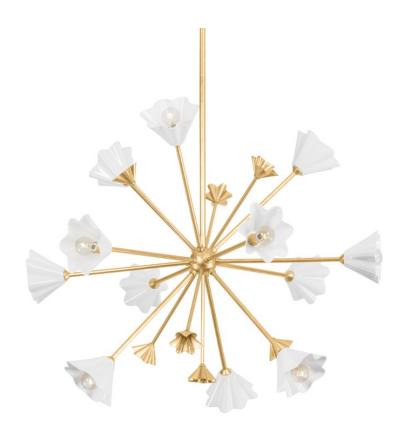

## JULIETA

451-38-VGL

Julieta combines natural forms with bold designs to create an organic feel that makes a big statement. A beautiful glow fills the White Porcelain flower-shaped shades that sit atop Vintage Gold Leaf arms. The chandelier is a minimalist take on the sputnik form and the wall sconce makes its presence known with its long, striking arm.

# VINTAGE GOLD LEAF (VINTAGE GOLD LEAF)

### **GLASS/SHADES**

Material Porcelain

Attachment

Color White