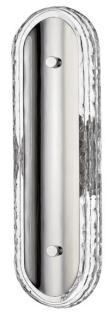

# MACAU 422-17-BN

A smooth piece of convex metal is placed over a similarly shaped piece of clear textured glass. Light reflects off Macau's metalwork and flows down the step-like ridges in the glass filling the entire fixture with a sparkling, layered glow.

#### **GLASS/SHADES**

Material Glass Attachment Color Clear Textured