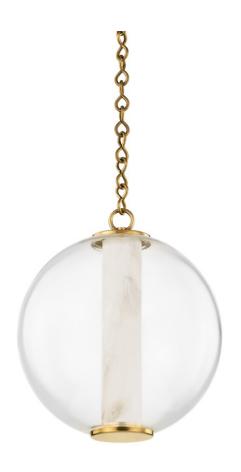

# **PIETRA**

432-12-VB

\*Due to the one-of-a-kind nature of the medium, exact colors and patterns may vary slightly from the image shown.

## VINTAGE BRASS (VINTAGE BRASS)

### **DIMENSIONS**

Height 13.75"

Width/Diameter 12.00"

Length 0.00"

Minimum Height 18.75"

Maximum Height 89.25"

Canopy/Backplate 5.25"

Hanging Type

## **GLASS/SHADES**

Material Alabaster

Attachment

Color White