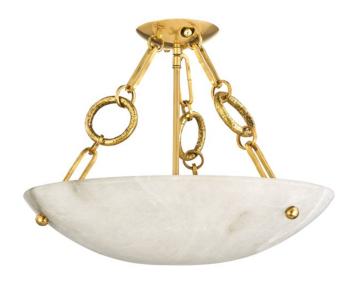

# YADIRA

420-04-VB

\*Due to the one-of-a-kind nature of the medium, exact colors and patterns may vary slightly from the image shown.

## VINTAGE BRASS (VINTAGE BRASS)

#### **DIMENSIONS**

Height 13.50"

Width/Diameter 18.00"

Length 0.00"

Minimum Height 0.00"

Maximum Height 0.00"

Canopy/Backplate 5.25"

Hanging Type

## **GLASS/SHADES**

Material Alabaster

Attachment

Color White