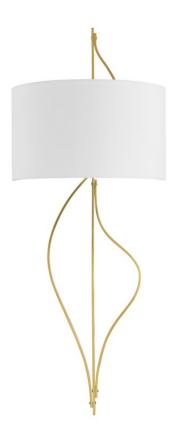

# AKINA 421-02-VB

Open and airy, Akina has a wave-like feel that ebbs and flows around the White Linen half-shade. The large-scale and sculptural form gives this sconce an elevated feel.

## **VINTAGE BRASS (VINTAGE BRASS)**

## **GLASS/SHADES**

Material Linen

Attachment

Color White