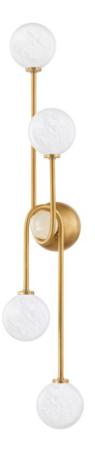

# ASTRO 378-04-VB

Influenced by Art Deco design, this Vintage Brass sconce brings a sense of artistry with straight lines, gentle curves, and unexpected twists. Four cloud glass globes extend from slender arms that wrap around a central knob. Etched inside, the orbs illuminate a large area with their milky glow.