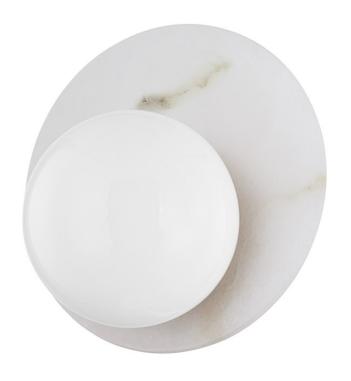

# **COBALT**

440-18-VB

This simple sconce shape features an opal glossy globe resting within an Alabaster disc. The Alabaster picks up the light from the globe, casting a gentle glow on the wall behind. Cobalt's clean, monochromatic look pairs well with a variety of interior styles and colors.

\*Due to the one-of-a-kind nature of the medium, exact colors and patterns may vary slightly from the image shown.