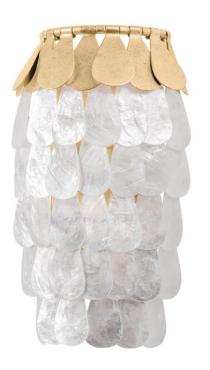

## **CORALIE**

434-12-VGL

\*Due to the one-of-a-kind nature of the medium, exact colors and patterns may vary slightly from the image shown.

# VINTAGE GOLD LEAF (VINTAGE GOLD LEAF)

#### **GLASS/SHADES**

Material

Attachment

Color