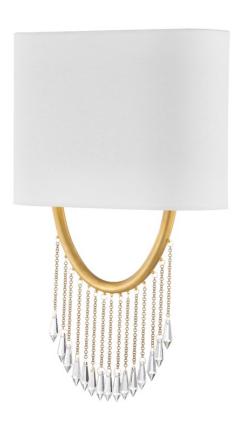

# **FRANCESCA**

439-19-VB

Jewelry-inspired, Francesca features teardrop-shaped crystals at the end of delicate chains cascading from a curved arm. The clear crystals pick up the light, giving the fixture an overall shimmery glow. This glamorous sconce will add chic style to any wall.