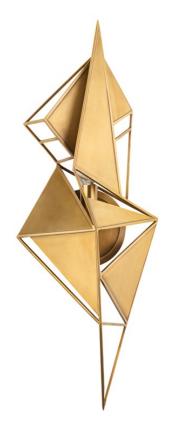

# FREESIA 409-02-VB

A series of abstract, angular shapes come together to create this eye-catching sconce that plays with shape, light and form. Light reflects off the Vintage Brass and flows through the open spaces making gorgeous patterns and shadows.

## VINTAGE BRASS (VINTAGE BRASS)