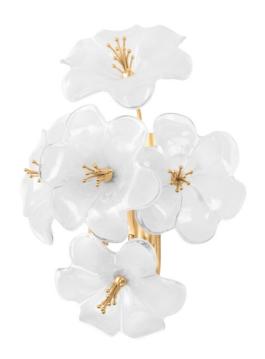

# **HYGEA**

367-01-GL

An airy spray of white glass flowers forms the cloud-like silhouette of Hygea. Gold Leaf arms act as stems, supporting the delicate blooms as they gently diffuse light. Available as a wall sconce, flush mount, or chandelier in two sizes, Hygea casts a bright glow over modern interiors.