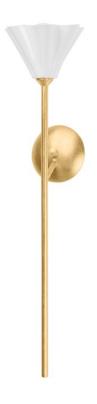

# JULIETA

451-26-VGL

Julieta combines natural forms with bold designs to create an organic feel that makes a big statement. A beautiful glow fills the White Porcelain flower-shaped shades that sit atop Vintage Gold Leaf arms. The chandelier is a minimalist take on the sputnik form and the wall sconce makes its presence known with its long, striking arm.

# VINTAGE GOLD LEAF (VINTAGE GOLD LEAF)

## **DIMENSIONS**

Height 26.00"

Width/Diameter 6.00"

Length 0.00"

Minimum Height 0.00"

Maximum Height 0.00"

Canopy/Backplate 4.25"

Hanging Type

#### **GLASS/SHADES**

Material Porcelain

Attachment

Color White